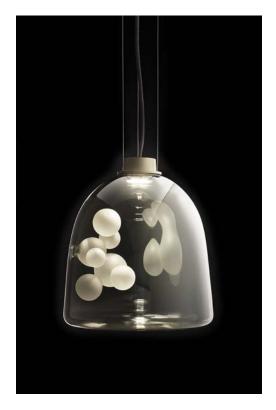

## **SOAP DOME suspension** design E. Rocchi & M. Crema - 2017

| DESCRIPTION         | Suspended lamp with direct and reflected lights. The lamp body, in metallized glass, projects the light downward through a frosted glass sculpture inside. |
|---------------------|------------------------------------------------------------------------------------------------------------------------------------------------------------|
| Environment:        | Indoor                                                                                                                                                     |
| Mounting:           | Ceiling                                                                                                                                                    |
| Canopy:             | Round shape brushed brass                                                                                                                                  |
| Structure:          | Brushed brass                                                                                                                                              |
| Body:               | Metallized hand blown glass                                                                                                                                |
| Power supply cable: | Coated fabric cable covered with metallic mesh cord                                                                                                        |
| TECHNICAL FEATURES  |                                                                                                                                                            |
| Light source:       | 8 watt, 24 Vdc, 2800 K LED module<br>not replaceble (included)                                                                                             |
| Connection:         | with driver (included)                                                                                                                                     |
|                     | The lamp can be dimmed installing a dimmable driver in remote position                                                                                     |
| Cable lenght:       | 2,00 m standard - extensible on demand                                                                                                                     |
| Weight:             | 2 kg                                                                                                                                                       |
|                     | dimensions in m                                                                                                                                            |