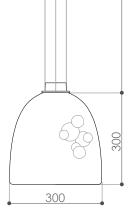

## **SOAP DOME suspension** design E. Rocchi & M. Crema - 2017

| DESCRIPTION         | Suspended lamp with direct and reflected lights. The lamp body, in metallized glass, projects the light downward through a frosted glass sculpture inside. |
|---------------------|------------------------------------------------------------------------------------------------------------------------------------------------------------|
| Environment:        | Indoor                                                                                                                                                     |
| Mounting:           | Ceiling                                                                                                                                                    |
| Canopy:             | Round shape brushed brass                                                                                                                                  |
| Structure:          | Brushed brass                                                                                                                                              |
| Body:               | Metallized hand blown glass                                                                                                                                |
| Power supply cable: | Coated fabric cable covered with metallic mesh cord                                                                                                        |
| TECHNICAL FEATURES  |                                                                                                                                                            |
| Light source:       | 8 watt, 24 Vdc, 2800 K LED module<br>not replaceble (included)                                                                                             |
| Connection:         | with driver (included)                                                                                                                                     |
|                     | The lamp can be dimmed installing a dimmable driver in remote position                                                                                     |
| Cable lenght:       | 2,00 m standard - extensible on demand                                                                                                                     |
| Weight:             | 2 kg                                                                                                                                                       |
|                     | dimensions in m                                                                                                                                            |