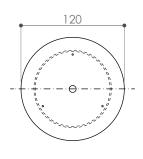

## **SOAP DOME suspension** design E. Rocchi & M. Crema - 2017

| DESCRIPTION         | Suspended lamp with direct and reflected lights. The lamp body, in metallized glass, projects the light downward through a frosted glass sculpture inside. |
|---------------------|------------------------------------------------------------------------------------------------------------------------------------------------------------|
| Environment:        | Indoor                                                                                                                                                     |
| Mounting:           | Ceiling                                                                                                                                                    |
| Canopy:             | Round shape brushed brass                                                                                                                                  |
| Structure:          | Brushed brass                                                                                                                                              |
| Body:               | Metallized hand blown glass                                                                                                                                |
| Power supply cable: | Coated fabric cable covered with metallic mesh cord                                                                                                        |
| TECHNICAL FEATURES  |                                                                                                                                                            |
| Light source:       | 8 watt, 24 Vdc, 2800 K LED module<br>not replaceble (included)                                                                                             |
| Connection:         | with driver (included)                                                                                                                                     |
|                     | The lamp can be dimmed installing a dimmable driver in remote position                                                                                     |
| Cable lenght:       | 2,00 m standard - extensible on demand                                                                                                                     |
| Weight:             | 2 kg                                                                                                                                                       |
|                     | dimensions in m                                                                                                                                            |