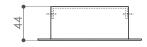

## **SOAP DOME suspension** design E. Rocchi & M. Crema - 2017

| DESCRIPTION         | Suspended lamp with direct and reflected lights. The lamp body, in metallized glass, projects the light downward through a frosted glass sculpture inside. |
|---------------------|------------------------------------------------------------------------------------------------------------------------------------------------------------|
| Environment:        | Indoor                                                                                                                                                     |
| Mounting:           | Ceiling                                                                                                                                                    |
| Canopy:             | Round shape brushed brass                                                                                                                                  |
| Structure:          | Brushed brass                                                                                                                                              |
| Body:               | Metallized hand blown glass                                                                                                                                |
| Power supply cable: | Coated fabric cable covered with metallic mesh cord                                                                                                        |
| TECHNICAL FEATURES  |                                                                                                                                                            |
| Light source:       | 8 watt, 24 Vdc, 2800 K LED module<br>not replaceble (included)                                                                                             |
| Connection:         | with driver (included)                                                                                                                                     |
|                     | The lamp can be dimmed installing a dimmable driver in remote position                                                                                     |
| Cable lenght:       | 2,00 m standard - extensible on demand                                                                                                                     |
| Weight:             | 2 kg                                                                                                                                                       |
|                     | dimensions in m                                                                                                                                            |