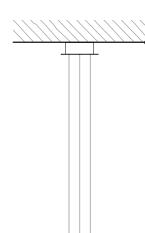

## **SOAP DOME suspension** design E. Rocchi & M. Crema - 2017

| DESCRIPTION         | Suspended lamp with direct and reflected lights. The lamp body, in metallized glass, projects the light downward through a frosted glass sculpture inside. |
|---------------------|------------------------------------------------------------------------------------------------------------------------------------------------------------|
| Environment:        | Indoor                                                                                                                                                     |
| Mounting:           | Ceiling                                                                                                                                                    |
| Canopy:             | Round shape brushed brass                                                                                                                                  |
| Structure:          | Brushed brass                                                                                                                                              |
| Body:               | Metallized hand blown glass                                                                                                                                |
| Power supply cable: | Coated fabric cable covered with metallic mesh cord                                                                                                        |
| TECHNICAL FEATURES  |                                                                                                                                                            |
| Light source:       | 8 watt, 24 Vdc, 2800 K LED module<br>not replaceble (included)                                                                                             |
| Connection:         | with driver (included)                                                                                                                                     |
|                     | The lamp can be dimmed installing a dimmable driver in remote position                                                                                     |
| Cable lenght:       | 2,00 m standard - extensible on demand                                                                                                                     |
| Weight:             | 2 kg                                                                                                                                                       |
|                     | dimensions in m                                                                                                                                            |