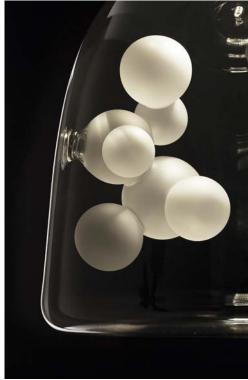

## **SOAP DOME suspension** design E. Rocchi & M. Crema - 2017

| DESCRIPTION         | Suspended lamp with direct and reflected lights. The lamp body, in metallized glass, projects the light downward through a frosted glass sculpture inside. |
|---------------------|------------------------------------------------------------------------------------------------------------------------------------------------------------|
| Environment:        | Indoor                                                                                                                                                     |
| Mounting:           | Ceiling                                                                                                                                                    |
| Canopy:             | Round shape brushed brass                                                                                                                                  |
| Structure:          | Brushed brass                                                                                                                                              |
| Body:               | Metallized hand blown glass                                                                                                                                |
| Power supply cable: | Coated fabric cable covered with metallic mesh cord                                                                                                        |
| TECHNICAL FEATURES  |                                                                                                                                                            |
| Light source:       | 8 watt, 24 Vdc, 2800 K LED module<br>not replaceble (included)                                                                                             |
| Connection:         | with driver (included)                                                                                                                                     |
|                     | The lamp can be dimmed installing a dimmable driver in remote position                                                                                     |
| Cable lenght:       | 2,00 m standard - extensible on demand                                                                                                                     |
| Weight:             | 2 kg                                                                                                                                                       |
|                     | dimensions in m                                                                                                                                            |